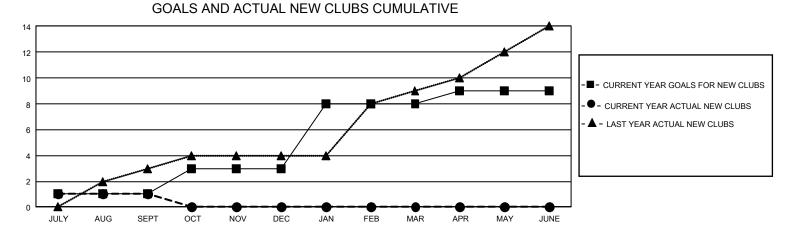

## GAT MONTHLY MEMBERSHIP PROGRESS REPORT

GMT Constitutional Area 4, Group D

REPORT DOES NOT INCLUDE CLUBS IN UNDISTRICTED AREAS.

| Clubs                 |               |           |               | Members               |                         |                         |                                                    |
|-----------------------|---------------|-----------|---------------|-----------------------|-------------------------|-------------------------|----------------------------------------------------|
| RESULTS FOR 2024-2025 |               |           |               | RESULTS FOR 2024-2025 |                         |                         |                                                    |
| QUARTER               | NEW CLUB GOAL | NEW CLUBS | DROPPED CLUBS |                       | MBER GROWTH NET<br>GOAL | MEMBER GROWTH<br>ACTUAL | DROPPED MEMBERS<br>ACTUAL (including<br>transfers) |
| JULY/AUG/SEPT         | - 3           | 1         | 2             | JULY/AUG/SEPT         | 74                      | 110                     | 169                                                |
| OCT/NOV/DEC           | 6             | 0         | 0             | OCT/NOV/DEC           | 87                      | 0                       | 0                                                  |
| JAN/FEB/MAR           | 15            | 0         | 0             | JAN/FEB/MAR           | 101                     | 0                       | 0                                                  |
| APR/MAY/JUNE          | 3             | 0         | 0             | APR/MAY/JUNE          | 48                      | 0                       | 0                                                  |