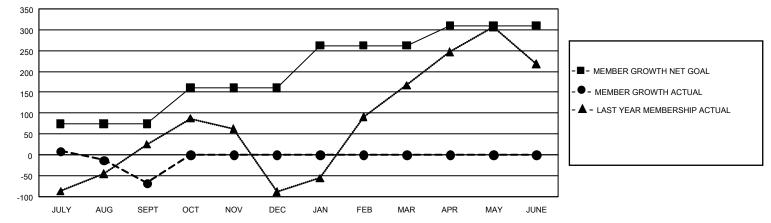

## GAT MONTHLY MEMBERSHIP PROGRESS REPORT

GMT Constitutional Area 4, Group D

REPORT DOES NOT INCLUDE CLUBS IN UNDISTRICTED AREAS.

| Clubs                 |               |           |               | Members               |                         |                         |                                                    |
|-----------------------|---------------|-----------|---------------|-----------------------|-------------------------|-------------------------|----------------------------------------------------|
| RESULTS FOR 2024-2025 |               |           |               | RESULTS FOR 2024-2025 |                         |                         |                                                    |
| QUARTER               | NEW CLUB GOAL | NEW CLUBS | DROPPED CLUBS |                       | MBER GROWTH NET<br>GOAL | MEMBER GROWTH<br>ACTUAL | DROPPED MEMBERS<br>ACTUAL (including<br>transfers) |
| JULY/AUG/SEPT         | - 3           | 1         | 2             | JULY/AUG/SEPT         | 74                      | 110                     | 169                                                |
| OCT/NOV/DEC           | 6             | 0         | 0             | OCT/NOV/DEC           | 87                      | 0                       | 0                                                  |
| JAN/FEB/MAR           | 15            | 0         | 0             | JAN/FEB/MAR           | 101                     | 0                       | 0                                                  |
| APR/MAY/JUNE          | 3             | 0         | 0             | APR/MAY/JUNE          | 48                      | 0                       | 0                                                  |